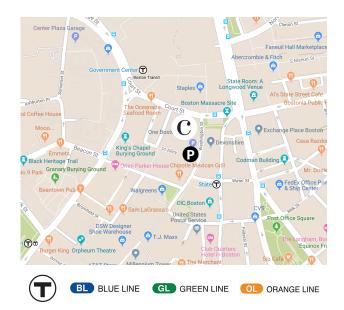

## Nearest Metro Stations:

Government Center serves the Green and Blue Lines. When exiting the station, turn left on State St and then Rt on Washington Street, our building is located on the corner of State and Washington Streets. (5 minute walk)

State Street Station services the Orange and Blue Lines. When exiting the station turn right and our building is directly in front of you. (5 minute walk)

## Nearest Parking Garages:

Pi Alley located at 275 Washington Street Boston MA 02108.

One Beacon Street Garage 1 Beacon Street (617) 263 - 0401

Check-in with the security desk in the lobby and notify them that you are visiting Convene. Proceed through the turnstiles and up to the 2<sup>nd</sup> floor to the Convene Welcome Area, where a Convene team member will direct you to our meeting space show you to your meeting room.